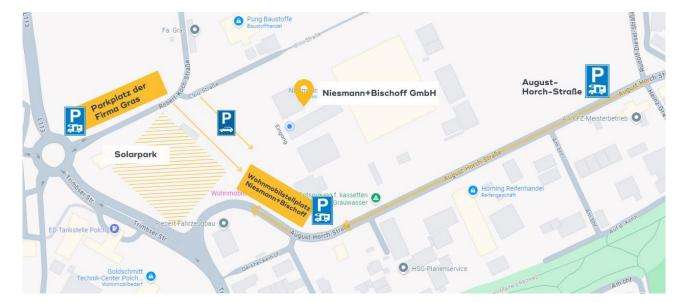

## **Open days at the factory 2024**

Because our solar park and changes in the industrial zone mean less space is now available for parking, we talked with our wonderful neighbours.

In addition to our own car park on our factory premises, additional parking will be available over the weekend: on August-Horch-Straße, from Trimbser-Straße to the intersection at Rudolf-Diesel-Straße/Heinz-Gries-Straße, and also in the Swiss Life Asset Managers employee car park on Robert-Koch-Straße, opposite our main entrance.

These areas will be accessible from Friday, 8 November at 4 pm until Sunday, 10 November at 4 pm. Please note that reservations for parking spaces or power outlets are not possible.